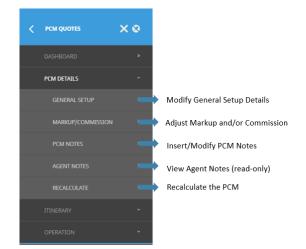

# CHAPTER 4 Working with PCM Details

| PCM Details View                     |    |
|--------------------------------------|----|
| General Setup                        |    |
| About the PCM Details Tab            |    |
| About the PCM Details Pax Ranges Tab | 59 |
| Markup / Commission                  | 61 |
| About the Markup/Commission Fields   |    |
| PCM Notes                            |    |
| About PCM Notes Formatting Fields    |    |
| Agent Notes                          | 68 |
| Recalculate PCM                      |    |
| About the Recalculate PCM Fields     |    |
| Сору РСМ                             |    |
| About the Copy PCM Fields            | 70 |

# What Next?

Review the fields and choices available on both the Insert PCM and Pax Range Details screens, described in the sections below. Once a PCM is created, you can change most details via *PCM Quotes > PCM Details* (see "Working with PCM Details" on page 53).