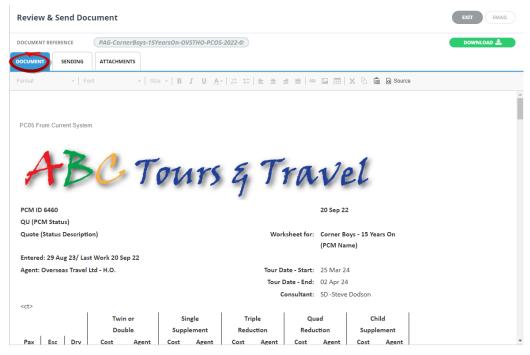

# An Example PCM Quote

The Dashboard View of a typical PCM is shown. There are two tabs available in Dashboard View - the default is the *Pax Ranges* tab:

|               | rner Boys - 15<br>/STHO - Overse | Years On<br>as Travel Ltd - H. | 0.       | BASE DATE |          |          | STATUS   | Quote    |  |
|---------------|----------------------------------|--------------------------------|----------|-----------|----------|----------|----------|----------|--|
| AX RANGES SUI | PPLEMENTS                        |                                |          |           |          |          |          |          |  |
| AX RANGE      | SING                             | LE SUPPLEMENT                  | 10 + 1   | 15 + 1    | 20 + 1   | 25 + 1   | 30 + 1   | 30 ÷ 2   |  |
| VOUCHER COST  |                                  | 969.06                         | 1,946.48 | 1,701.07  | 1,570.28 | 1,537.49 | 1,514.00 | 1,591.94 |  |
| MARKUP %      |                                  | 16.52                          | 13.80    | 14.00     | 14.14    | 14.26    | 14.36    | 14.42    |  |
| MARKUP        |                                  | 160.07                         | 268.67   | 238.13    | 222.03   | 219.25   | 217.36   | 229.59   |  |
| RETAIL        |                                  | 1,129.13                       | 2,215.15 | 1,939.20  | 1,792.31 | 1,756.74 | 1,731.36 | 1,821.53 |  |
| COMMISSION %  |                                  | 0.00                           | 0.00     | 0.00      | 0.00     | 0.00     | 0.00     | 0.00     |  |
| COMMISSION    |                                  | 0.00                           | 0.00     | 0.00      | 0.00     | 0.00     | 0.00     | 0.00     |  |
| AGENT         |                                  | 1,129.13                       | 2,215.15 | 1,939.20  | 1,792.31 | 1,756.74 | 1,731.36 | 1,821.53 |  |
| INCLUDES TAX  |                                  | 147.28                         | 288.93   | 252.94    | 233.78   | 229.14   | 225.83   | 237.59   |  |
| TOTAL         |                                  | 1,129.13                       | 2,215.15 | 1,939.20  | 1,792.31 | 1,756.74 | 1,731.36 | 1,821.53 |  |
| MARGIN %      |                                  | 14.18                          | 12.13    | 12.28     | 12.39    | 12.48    | 12.55    | 12.60    |  |
| MARGIN        |                                  | 160.07                         | 268.67   | 238.13    | 222.03   | 219.25   | 217.36   | 229.59   |  |
|               | ates from Pay                    | Range: 10 + 1                  |          |           |          |          |          |          |  |

From a services point of view, the Itinerary View is more useful:

| PCM NAME     | Corner Boys - | 15 Years On                                              | BASE DATE 25-Mar-2024                                 | <b>#</b>                   | STATUS           | Quote    |                    |
|--------------|---------------|----------------------------------------------------------|-------------------------------------------------------|----------------------------|------------------|----------|--------------------|
| AGENT        | OVSTHO - Over | rseas Travel Ltd - H.O.                                  | CONSULTANT Steve Dodson                               |                            |                  |          |                    |
|              |               |                                                          |                                                       |                            |                  |          | INSERT NEW SERVICE |
| DAY/SEQ.     | LOCATION      | SUPPLIER NAME                                            | PRODUCT DESCRIPTION                                   | DATE                       | OUT/SCU          | STATUS   | AGENT              |
| 1/10         | AKL           | Johnstons Scenic Coachlines                              | International Airport - City                          | 25-Mar-2024                | 1                | QO       | 37.40              |
| 1/20         | AKL           | Citylife Auckland                                        | Superior Room                                         | 25-Mar-2024                | 28-Mar-2024      | QO       | 577.50             |
| 4/10         | AKL           | Johnstons Coachlines                                     | Coach Charter                                         | 28-Mar-2024                | 1                | QO       | 180.00             |
| 4/20         | PIH           | Copthorne Bay Of Islands Hotel                           | Superior Seaview Room                                 | 28-Mar-2024                | 01-Apr-2024      | QO       | 1,099.00           |
| 6/10         | PIH           | Fullers Great Sights Bay of Islands                      | Hole in the Rock Cruise                               | 30-Mar-2024                | 1                | QO       | 108.42             |
| 6/20         | PIH           | Waitangi National Trust                                  | Treaty House Grounds Admission                        | 30-Mar-2024                | 1                | OP       | 29.57              |
| 7/10         | PIH           | Fullers Great Sights Bay of Islands                      | Cape Reinga & 90 Mile Beach Day Trip                  | 31-Mar-2024                | 1                | OP       | 171.25             |
| 7/10<br>8/10 | PIH           | Fullers Great Sights Bay of Islands<br>Citylife Auckland | Cape Reinga & 90 Mile Beach Day Trip<br>Superior Room | 31-Mar-2024<br>01-Apr-2024 | 1<br>02-Apr-2024 | OP<br>QO |                    |