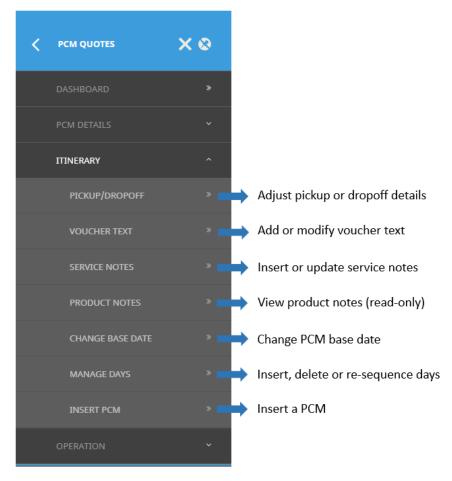

# CHAPTER 5 Working with PCM Itineraries

| Itinerary View                                 | 74 |
|------------------------------------------------|----|
| Pickup / Dropoff                               | 75 |
| About the Pickup / Dropoff Fields              | 79 |
| Voucher Text                                   | 80 |
| About the Voucher Text Fields                  | 83 |
| Service Notes                                  | 85 |
| About the Service Notes Fields                 |    |
| Service Note Filtering                         | 88 |
| About the Service Notes Formatting Fields      |    |
| Product Notes                                  |    |
| Note Filtering                                 |    |
| Change Base Date                               | 94 |
| About Retain Current Service Dates             |    |
| Manage Days                                    |    |
| About the Insert/Delete/Resequence Days Fields |    |
| Recalculate PCM                                |    |
| Insert PCM                                     |    |
| About the Insert PCM Fields                    |    |

# Add services from the Itinerary menu

PCM services are added from the Itinerary menu (*PCM Quotes > Itinerary*). Remember to retrieve a PCM first if one is not already displayed.